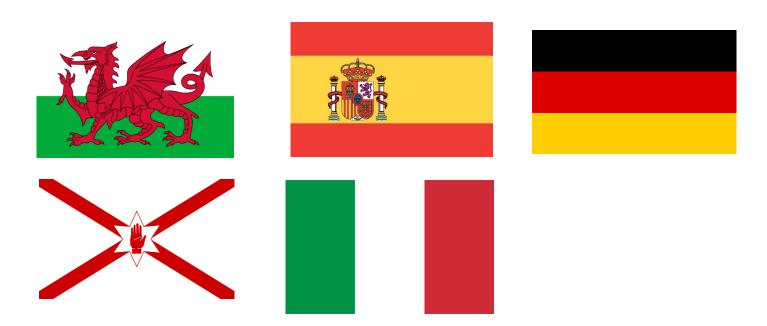

-|
| Assessment: |          | Date:                |                                 |
|             |          | Teacher's signature: | Parent's signature:             |
|             |          |                      |                                 |

Pair work: Ask questions and give answers.

Example: Student A: Where are you from?

- Student B: I am from Finland. I am Finnish.

#### Student A

Turkey, Greece, Portugal, England, Scotland.

2. Explain how the flags look like to your partner.







### **ENGLISH EXAM**

## **Speaking**

Pair work: Ask questions and give answers.

Example: Student B: Where are you from? - Student A: I am from Finland. I am Finnish.

#### Student B

Wales, Spain, Germany, Northern Ireland, Italy.

## 2. Explain how the flags look like to your partner.