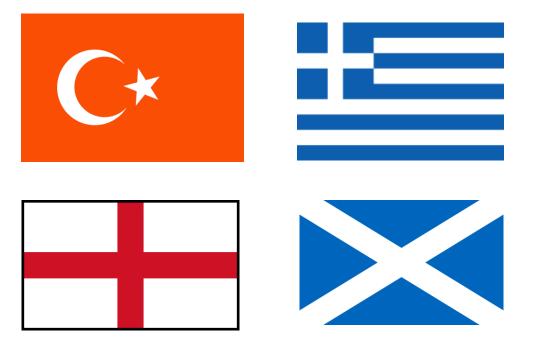

#### Student A

Turkey, Greece, Portugal, England, Scotland.

2. Explain how the flags look like to your partner.